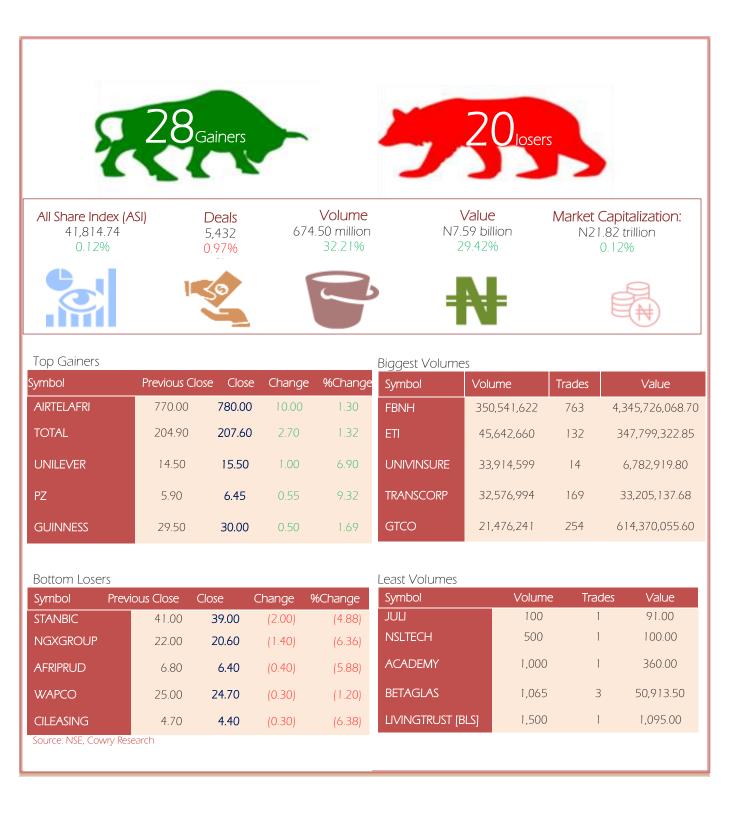

MPR: 11.50% Sep'21 Inflation Rate: 16.63% Q2 2021 Real GDP: 5.01%





| Symbol           | P. Close | High         | Low    | Close  | Change | %Change | Trades  | Volume      | Value            |
|------------------|----------|--------------|--------|--------|--------|---------|---------|-------------|------------------|
| ABBEYBDS [BLS]   | 0.95     | 0.86         | 0.86   | 0.86   | (0.09) | (9.47)  | 3       | 1,046,856   | 905,696.16       |
| ABCTRANS         | 0.34     | 0.34         | 0.34   | 0.34   | 0.00   | 0.00    | 5       | 230,750     | 78,462.50        |
| ACADEMY          | 0.33     | 0.33         | 0.33   | 0.33   | 0.00   | 0.00    | 1       | 1,000       | 360.00           |
| ACCESS           | 9.5      | 9.5          | 9.4    | 9.45   | (0.05) | (0.53)  | 195     | 15,615,604  | 148,046,673.80   |
| AFRIPRUD         | 6.80     | 6.